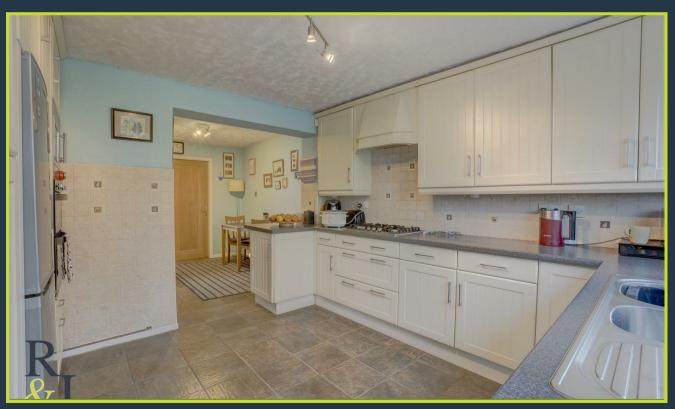

Entering into the hallway that benefits from a cloakroom, we have access into the lounge that features dual aspect windows and a fireplace. The kitchen breakfast room to the rear benefits from integrated appliances including a single oven and grill combination, microwave, fridge/freezer, gas hob, extractor fan and a separate utility room, as well as a dining room off the kitchen area.