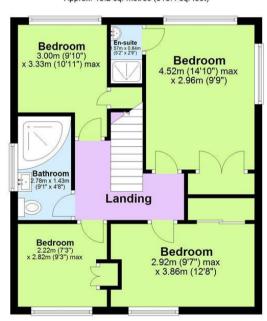

Upstairs there are four well proportioned bedrooms and a three piece bathroom consisting of a corner bath with shower overhead, WC and wash basin. The main bedroom benefits from dual aspect windows, built in wardrobes and an en-suite shower room.

## First Floor Approx. 48.2 sq. metres (518.4 sq. feet)

Total area: approx. 142.5 sq. metres (1534.1 sq. feet)

These particulars, whilst believed to be accurate are set out as a general outline only for guidance and do not constitute any part of an offer or contract. Intending purchasers should not rely on them as statements of representation of fact, but must satisfy themselves by inspection or otherwise as to their accuracy. No person in this firms employment has the authority to make or give any representation or warranty in respect of the property.