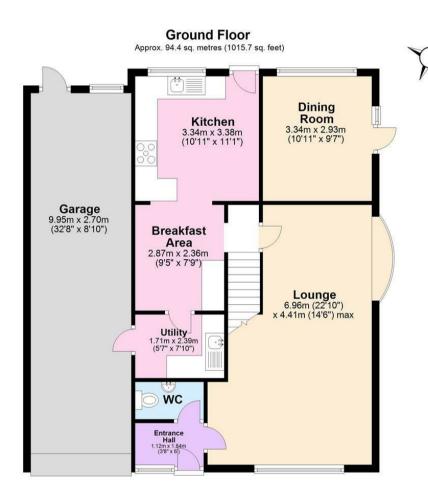

Entering into the hallway that benefits from a cloakroom, we have access into the lounge that features dual aspect windows and a fireplace. The kitchen breakfast room to the rear benefits from integrated appliances including a single oven and grill combination, microwave, fridge/freezer, gas hob, extractor fan and a separate utility room, as well as a dining room off the kitchen area.

## First Floor Approx. 48.2 sq. metres (518.4 sq. feet)

Total area: approx. 142.5 sq. metres (1534.1 sq. feet)

These particulars, whilst believed to be accurate are set out as a general outline only for guidance and do not constitute any part of an offer or contract. Intending purchasers should not rely on them as statements of representation of fact, but must satisfy themselves by inspection or otherwise as to their accuracy. No person in this firms employment has the authority to make or give any representation or warranty in respect of the property.