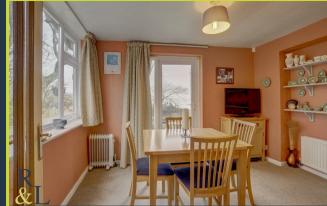

Entering into the hallway that benefits from a cloakroom, we have access into the lounge that features dual aspect windows and a fireplace. The kitchen breakfast room to the rear benefits from integrated appliances including a single oven and grill combination, microwave, fridge/freezer, gas hob, extractor fan and a separate utility room, as well as a dining room off the kitchen area.