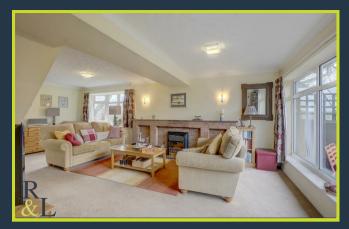

Entering into the hallway that benefits from a cloakroom, we have access into the lounge that features dual aspect windows and a fireplace. The kitchen breakfast room to the rear benefits from integrated appliances including a single oven and grill combination, microwave, fridge/freezer, gas hob, extractor fan and a separate utility room, as well as a dining room off the kitchen area.