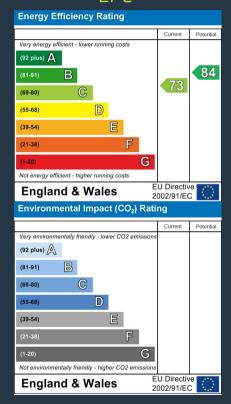

d a three piece bathroom consisting of a corner bath with shower overhead, WC and wash basin. The main bedroom benefits from dual aspect windows, built in wardrobes and an en-suite shower room.





## First Floor Approx. 48.2 sq. metres (518.4 sq. feet)



Total area: approx. 142.5 sq. metres (1534.1 sq. feet)

These particulars, whilst believed to be accurate are set out as a general outline only for guidance and do not constitute any part of an offer or contract. Intending purchasers should not rely on them as statements of representation of fact, but must satisfy themselves by inspection or otherwise as to their accuracy. No person in this firms employment has the authority to make or give any representation or warranty in respect of the property.



naea | propertymark



## **EPC**