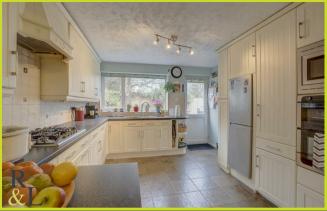

Entering into the hallway that benefits from a cloakroom, we have access into the lounge that features dual aspect windows and a fireplace. The kitchen breakfast room to the rear benefits from integrated appliances including a single oven and grill combination, microwave, fridge/freezer, gas hob, extractor fan and a separate utility room, as well as a dining room off the kitchen area.